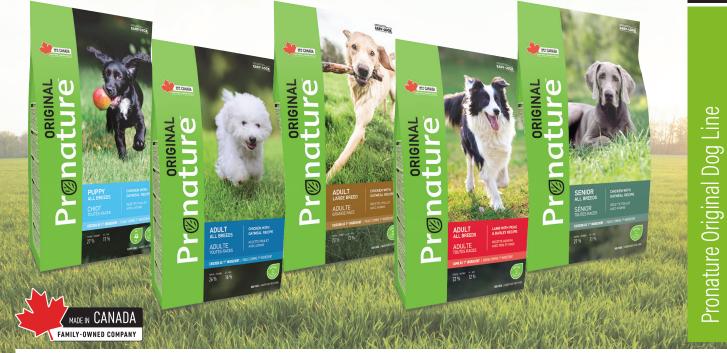

# Pr@nature\*

# IT'S ALL GOOD!

Quality is in our nature. Pronature Original is the natural choice, offering accessible quality that has been trusted for decades by pet parents across the world! Goodness in every bite!

# **HIGH QUALITY, BEST VALUE**

- Pet food designed, manufactured and packaged with love in our Canadian family-owned company, founded in 1969!
- Healthy, balanced and tasty recipes
- Meets the needs of dogs of all breeds
- Adapted to life stage

- Chicken or lamb as first ingredient
- No artificial colors or flavors
- Provides many benefits!